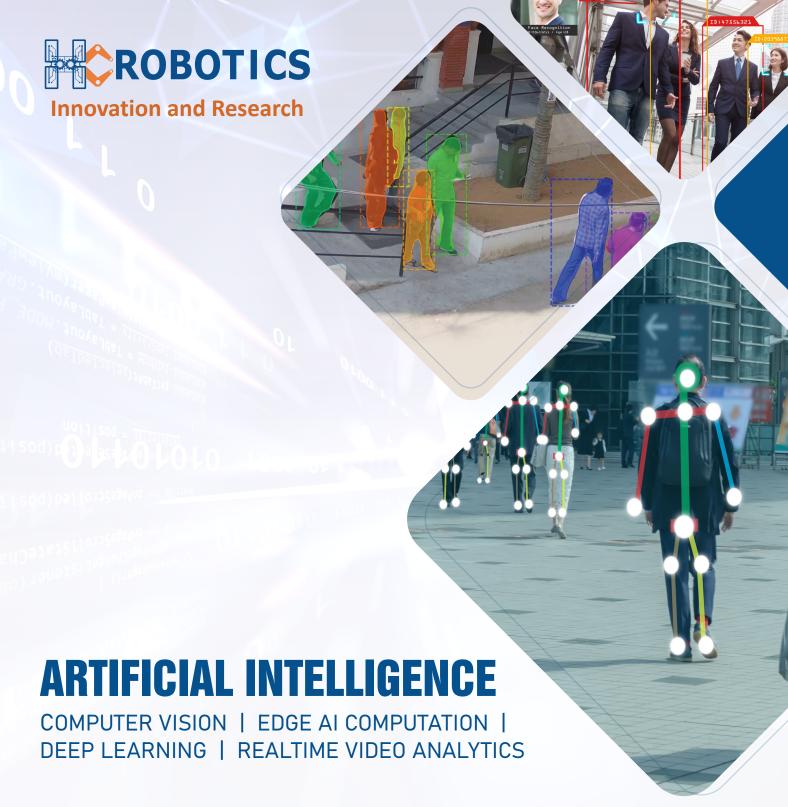

## Readily available high precision AI models:

- ➤ Person Detection RGB & IR
- ▶ Vehicle Detection RGB & IR
- ▶ Automatic Number Plate Recognition (ANPR)
- Boat Detection
- ▶ Face Detection & Verification
- Object Tracking
- Activity Recognition
- ▶ Image Haze/Noise Removal
- ▶ Image Deblurring & Super Resolution

## Inhouse AI Algorithms for various tasks:

- Image Classification
- ▶ Object Detection & Identification
- Multi-class Multi-object Tracking
- ▶ Human Pose Estimation
- ▶ Face Recognition and Verification
- Image Enhancement
- Image Restoration