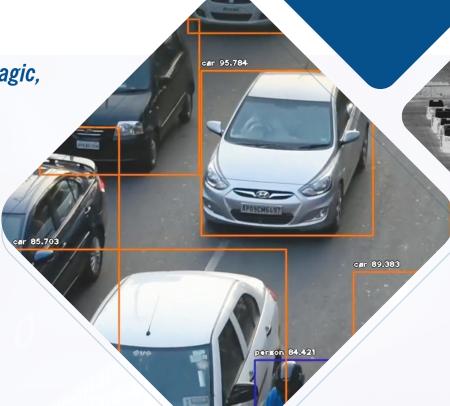

## Readily available high precision AI models:

- ➤ Person Detection RGB & IR
- ▶ Vehicle Detection RGB & IR
- ▶ Automatic Number Plate Recognition (ANPR)
- Boat Detection
- ▶ Face Detection & Verification
- Object Tracking
- Activity Recognition
- ▶ Image Haze/Noise Removal
- ▶ Image Deblurring & Super Resolution

## Inhouse AI Algorithms for various tasks:

- Image Classification
- ▶ Object Detection & Identification
- Multi-class Multi-object Tracking
- ▶ Human Pose Estimation
- ▶ Face Recognition and Verification
- Image Enhancement
- Image Restoration